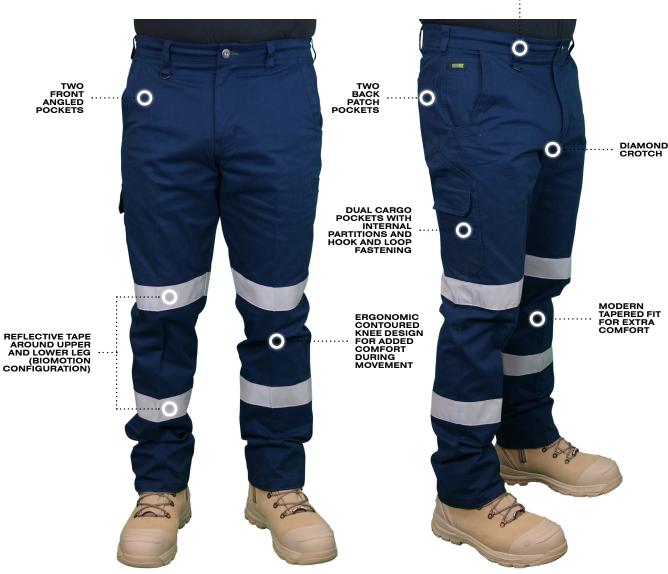

# STRETCH BIOMOTION DOUBLE TAPED MODERN FIT CARGO PANTS

**PRODUCT SHEET: 1032DT** 

**PRESHRUNK** 

CLASS N

SEVEN BELT LOOPS WITH D-RING HANGER LOOP ON FRONT LHS LEG